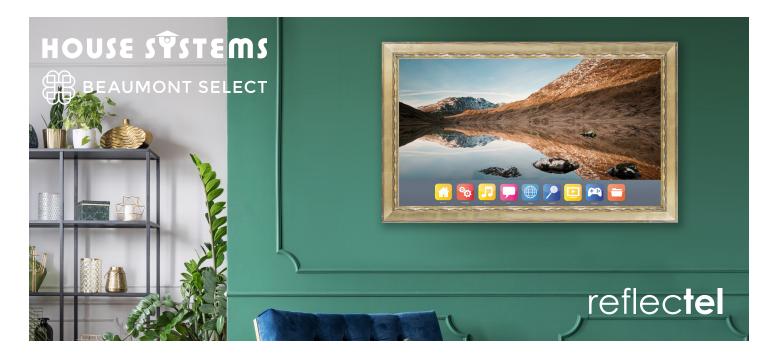

# MIRROR TV The Luxurious Choice

## What is a Mirror TV?

A Reflectel Mirror TV isn't simply a television or a mirror, it's both! When the TV is off it is also a decorative mirror that adds beauty to any room.

## What glass is used?

Reflectel Mirror TV glass is the highest optical quality, beamsplitter, Low Iron/Water White glass. We safely places over your TV and our custom designed frames are fabricated around it.

## What frames work?

Reflectel has hundreds of choices or we can work with your millworker