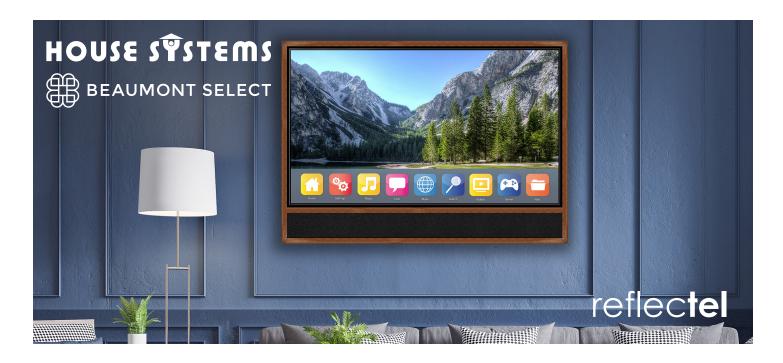

## Streamline & Minimal

**Reflectel Floater TV Frames** are the newest, moderately priced way to adorn your television for a minimal, streamline appearance. Customize any Bespoke Series: Modern Wood, Mahogany, Leather, and Gilded. As well as select styles in our Signature Series.

Floater frames simply create a decorative edge around your favorite TV: LG, Sony OLEDs and Samsung QLEDs, as well as Samsung's Art TV called "The Frame".

Reflectel can customize to most sound bars on the market. We offer a wonderful array of speaker fabric covers to add that tailored look clients look for in a quality result.

Reflected will beautify the look and feel to compliment every interior design scheme from the most traditional, to transitional, to contemporary and minimal.

Frame: Gilded Shaped, Yellow Gold