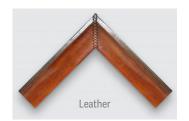

## Streamline & Minimal

**Reflectel Floater TV Frames** are the newest, moderately priced way to adorn your television for a minimal, streamline appearance. Customize any Bespoke Series: Modern Wood, Mahogany, Leather, and Gilded. As well as select styles in our Signature Series.