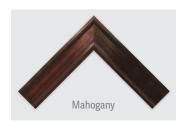

## Streamline & Minimal

**Reflectel Floater TV Frames** are the newest, moderately priced way to adorn your television for a minimal, streamline appearance. Customize any Bespoke Series: Modern Wood, Mahogany, Leather, and Gilded. As well as select styles in our Signature Series.