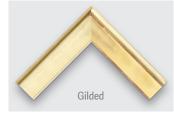

## Streamline & Minimal

**Reflectel Floater TV Frames** are the newest, moderately priced way to adorn your television for a minimal, streamline appearance. Customize any Bespoke Series: Modern Wood, Mahogany, Leather, and Gilded. As well as select styles in our Signature Series.

Reflected will beautify the look and feel to compliment every interior design scheme from the most traditional, to transitional, to contemporary and minimal.

Frame: Gilded Shaped, Yellow Gold