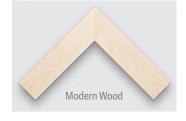

## Streamline & Minimal

**Reflectel Floater TV Frames** are the newest, moderately priced way to adorn your television for a minimal, streamline appearance. Customize any Bespoke Series: Modern Wood, Mahogany, Leather, and Gilded. As well as select styles in our Signature Series.