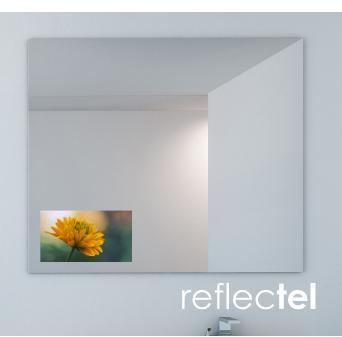

## FRAMELESS MIRROR TV Sleek & Crystalline

Frameless Mirror TVs work without a frame! They are the sleekest and most minimal design we offer. You can conceal a Sony, LG, or Samsung television and know one will know.

This no-frame option seamlessly conceals your TV in totally unexpected places. With our Design Services you can see if you prefer your bathroom TV on the left, right, or center.

Reflectel can make full mirror glass walls in a bathroom, spa or gym. Read our Blog on how to transform your plain vanity mirror,with our bathroom Mirror TV, and make your bathroom a luxury experience with Reflectel Spa Glass.