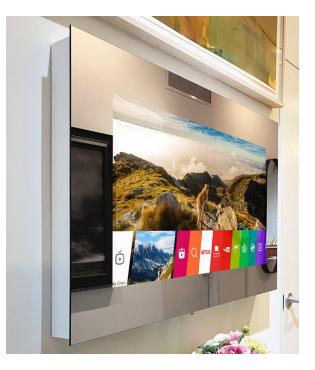

## FRAMELESS MIRROR TV Sleek & Crystalline

Frameless Mirror TVs work without a frame! They are the sleekest and most minimal design we offer. You can conceal a Sony, LG, or Samsung television and know one will know.

This no-frame option seamlessly conceals your TV in totally unexpected places. With our Design Services you can see if you prefer your bathroom TV on the left, right, or center.

Reflectel can make full mirror glass walls in a bathroom, spa or gym. Read our Blog on how to transform your plain vanity mirror,with our bathroom Mirror TV, and make your bathroom a luxury experience with Reflectel Spa Glass.