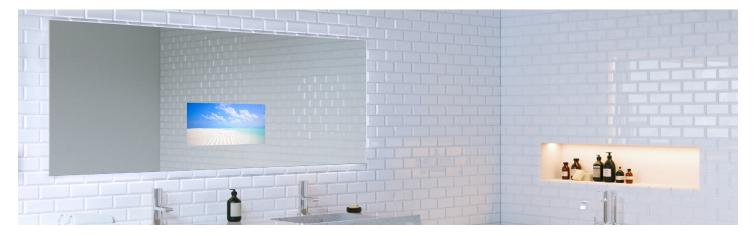

This no-frame option seamlessly conceals your TV in totally unexpected places. With our Design Services you can see if you prefer your bathroom TV on the left, right, or center.

Reflectel can make full mirror glass walls in a bathroom, spa or gym. Read our Blog on how to transform your plain vanity mirror,with our bathroom Mirror TV, and make your bathroom a luxury experience with Reflectel Spa Glass.