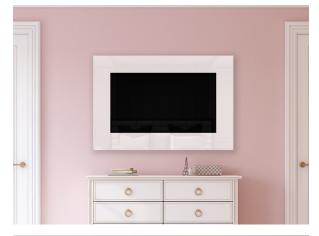

Our newest, sleekest frameless painted glass TV can either be water white float glass or our 70% Mirror TV glass.

Looking to add a modern touch and a pop of color to your Mirror TV? We can now trim your Mirror TV in any Benjamin Moore or Farrow and Ball paint color.

First Light 2102-70

Oxford Gray 2128-40

Crystalline AF-485 W

Thunder AF-685