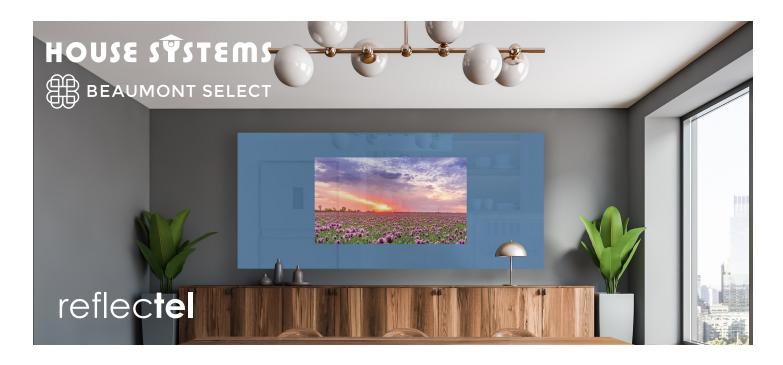

## A New Way to Conceal

Can you imagine a Mirror TV concealment with amazing TV transmission that doubles as a decorative element in your interior?

Interior Designers and AV Integrators have come to count on the creative team at Reflectel to make the television be not only a piece of technology but a work of art.

Our newest, sleekest frameless painted glass TV can either be water white float glass or our 70% Mirror TV glass.

Looking to add a modern touch and a pop of color to your Mirror TV? We can now trim your Mirror TV in any Benjamin Moore or Farrow and Ball paint color.