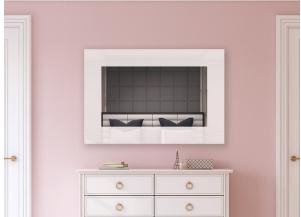

Our newest, sleekest frameless painted glass TV can either be water white float glass or our 70% Mirror TV glass.

Looking to add a modern touch and a pop of color to your Mirror TV? We can now trim your Mirror TV in any Benjamin Moore or Farrow and Ball paint color.

First Light 2102-70

Oxford Gray 2128-40

Crystalline AF-485 W

Thunder AF-685